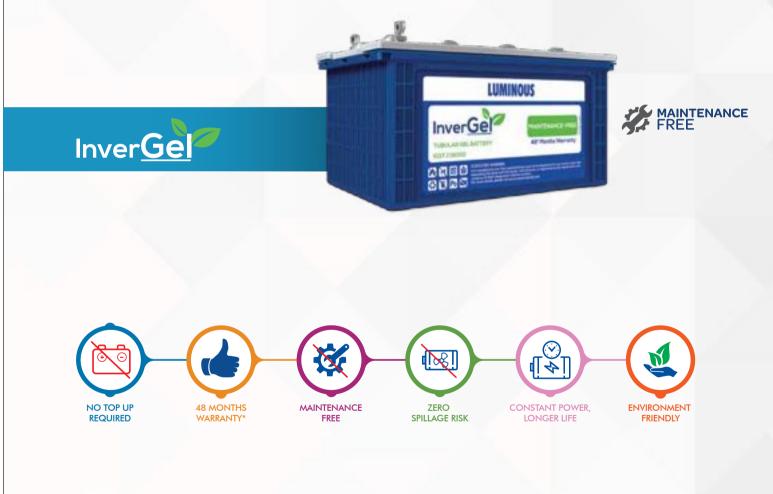

### ONCE FIT FORGET IT

Unlike distilled water battery, InverGel is filled with Gel. It requires no water top up and is completely spillage proof. Gel guarantees up to 20% more power, long life and more consistent backup than distilled water battery. It is environment friendly and safer as it emits no fumes and is absolutely maintenance free.

#### key features

- Consistent backup over life
- Fill the with gel for zero maintenanace and long life
- Enivironment friendly and safer as it emits no fumes and absolutely maintenanace free